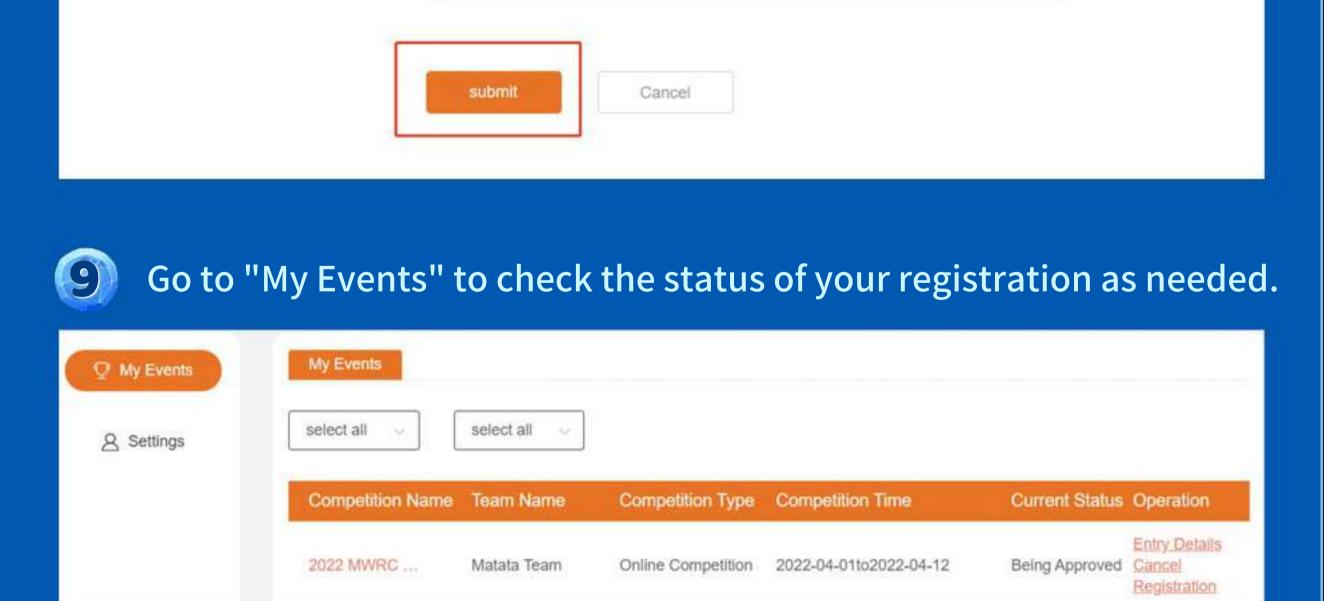

upload works

enrollment approval

please enter your parent's phone

please enter the address

evaluation results

address detailed address

My Events My Events select all select all Settings Competition Name

Competition Type

Online Competition

Competition Time

2022-04-01to2022-04-12

Current Status Operation

Submit A Work

Entry Details

Entry Details

Review Results