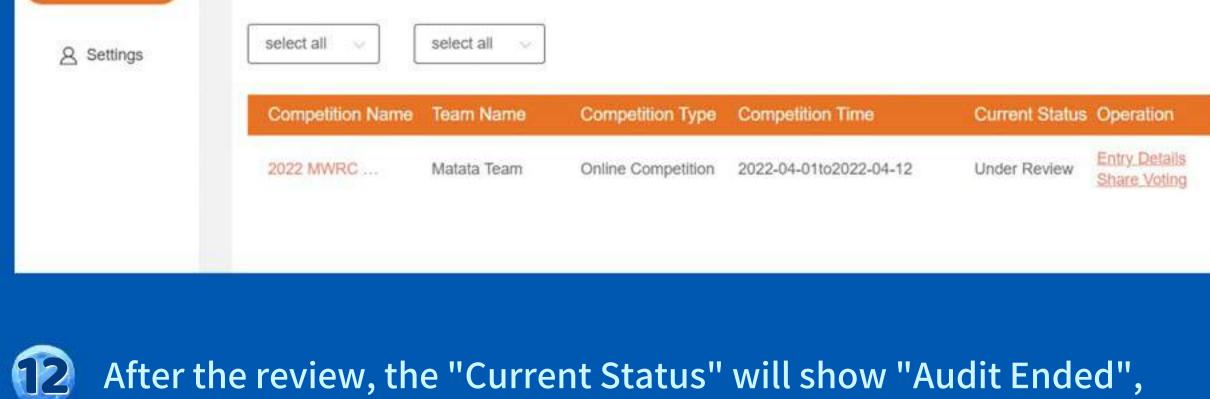

and you may click "Review Results" to see the award list or to

download your certificate. My Events My Events select all select all 8 Settings Competition Name Team Name Competition Type Competition Time Current Status Operation

Online Competition

2022-04-01to2022-04-12

Matata Team

2022 MWRC ...