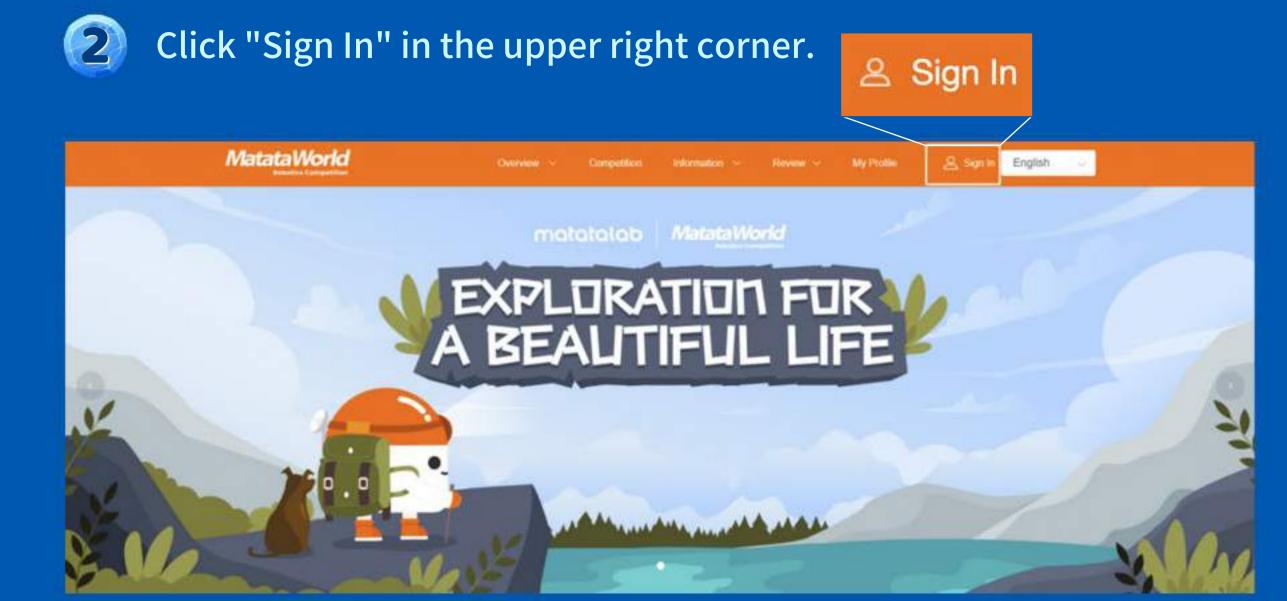

**REGISTRATION PROCESS** 

Sign up for an account or log in to the interface. **MatataWorld** 

Competition

Click "Competition" after login.

Open For Registration Competition Finished In Competition Registration Expired