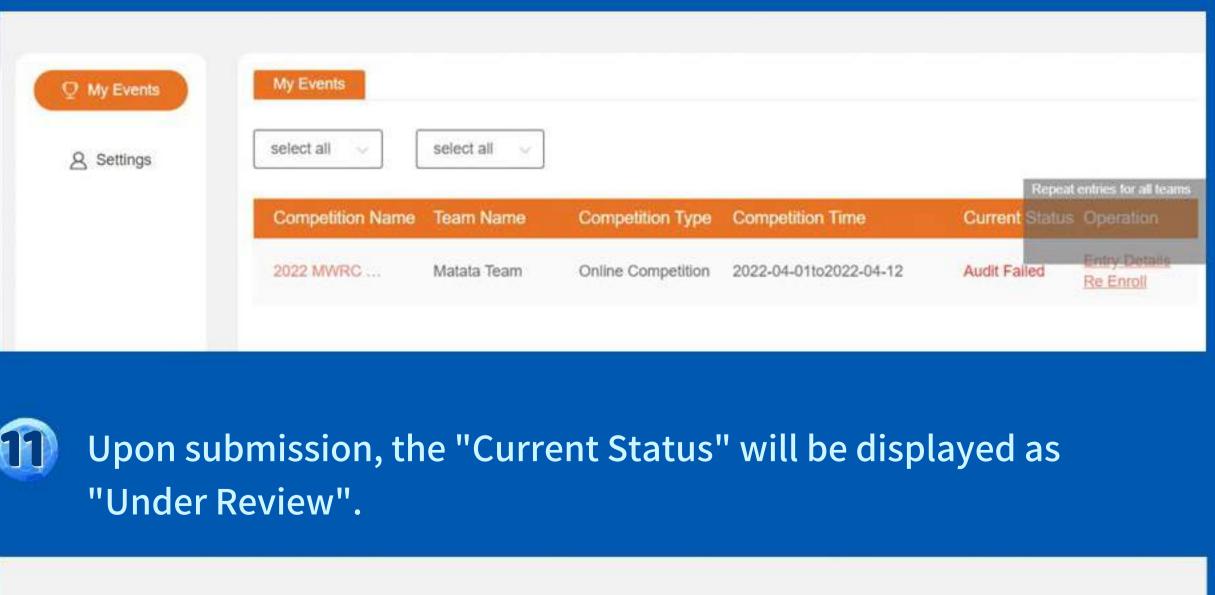

Audit Ended

Submit A Work

Team Name

Matata Team

2022 MWRC ...

Submit your work if the "Current Status" changes to

"Submit A Work", or re-enroll if it shows "Audit Failed".

My Events My Events select all select all