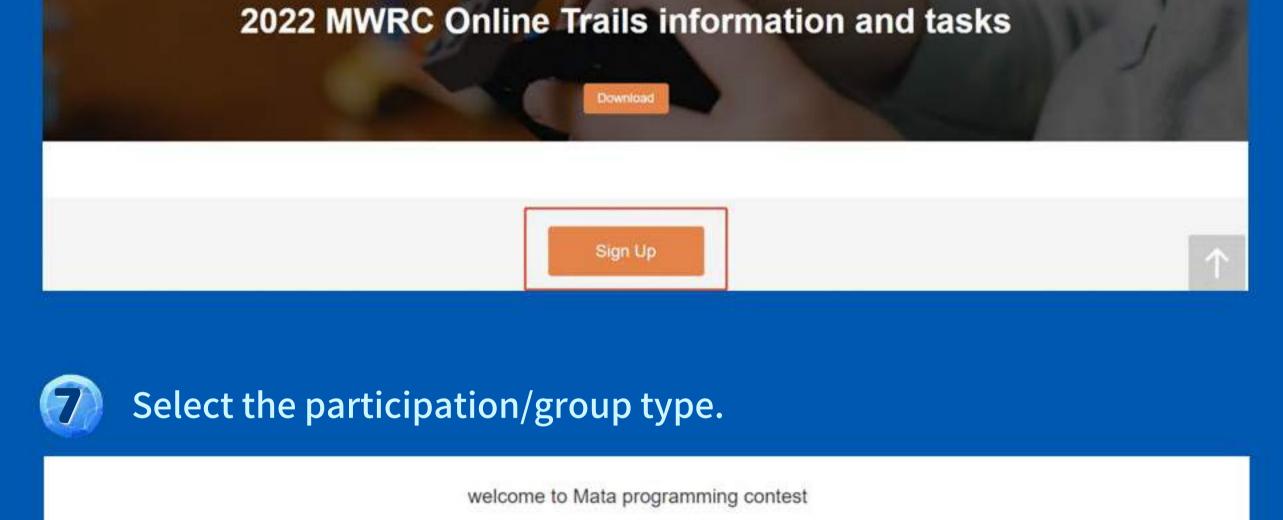

Click "2022 MWRC Online Trails" under "Open For Registration".

Downloads

submit registration

parent phone

prize mailing

Scroll down to the bottom and click "Sign Up".

2022 MWRC Online Trails event name kindergarten institutional user primary school participation type Early Childhood Primary school group type team name Please onter the team name? team members Fill in the required team information as directed, then click "Submit". parent name please enter your parent's name