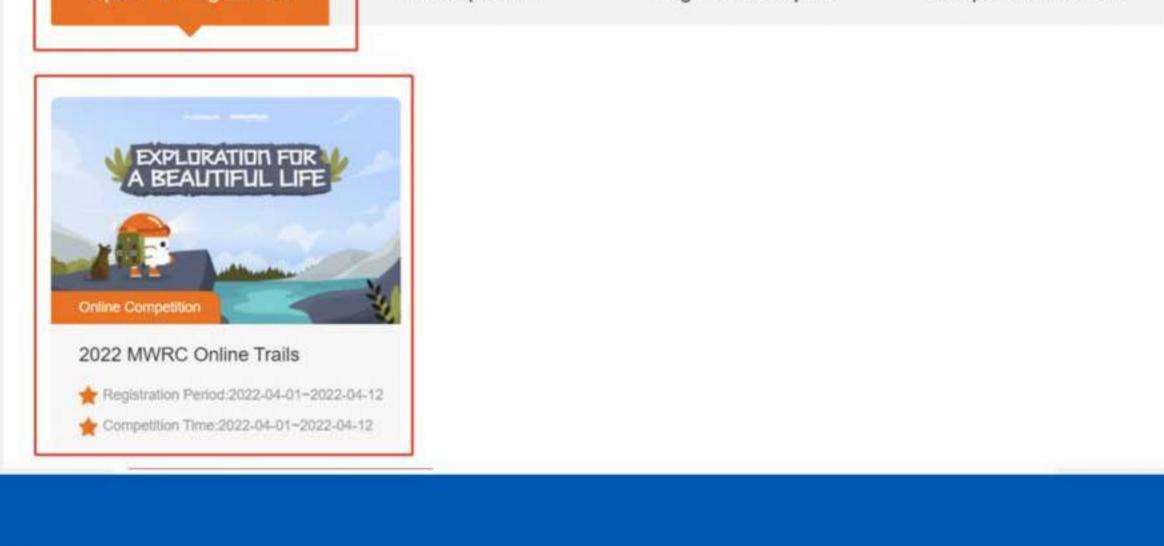

Click "2022 MWRC Online Trails" under "Open For Registration".

Downloads

submit registration

parent phone

prize mailing

Scroll down to the bottom and click "Sign Up".

2022 MWRC Online Trails event name kindergarten institutional user primary school participation type Early Childhood Primary school group type team name Please onter the team name? team members Fill in the required team information as directed, then click "Submit". parent name please enter your parent's name